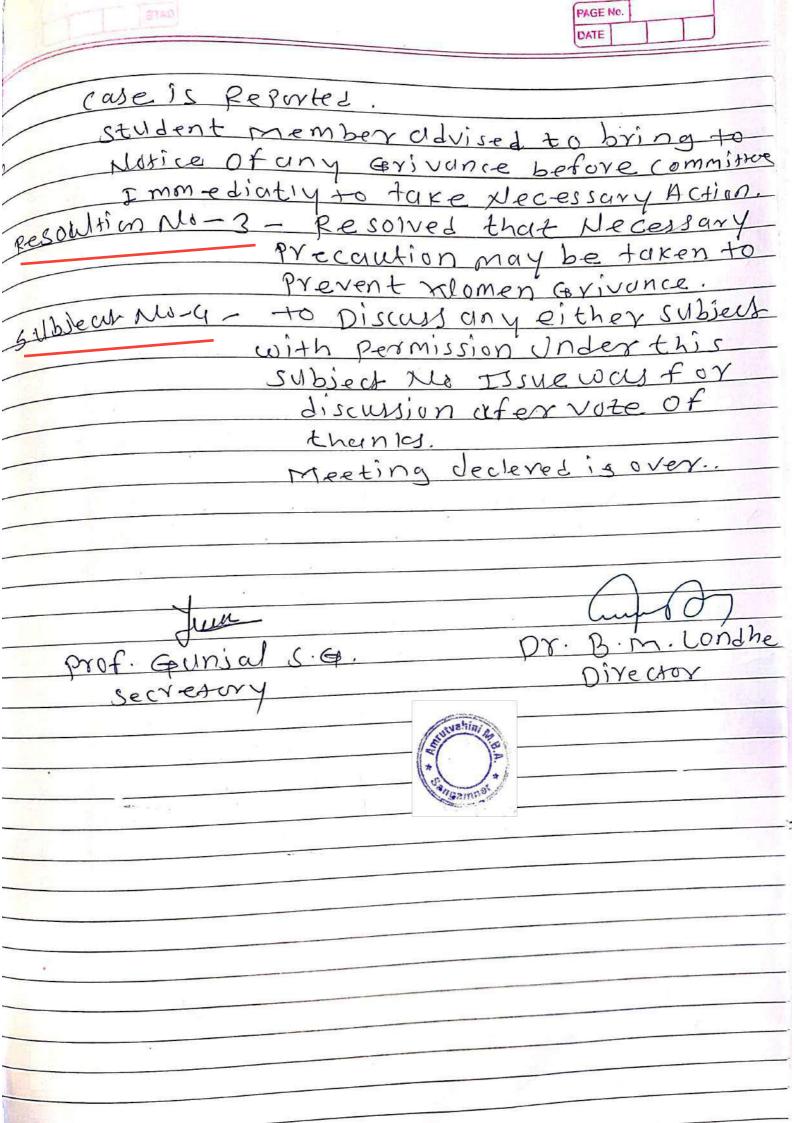

### Minutes of the meesing

| The Meetingorwomen Grivance Retressed committe was held on      |
|-----------------------------------------------------------------|
| Tuesday, 20/08/2018 CU 1:30 pm. In the held OF Institute        |
| under the chirmonship of Ilc director.                          |
| Following members were present.                                 |
| property to the tracks to value and write a classical track     |
| STIND. Name OF the members Designation Signature                |
| 1. Dr. B.m. Londhe sirector and                                 |
| 2. Dr. S.K. Nimbalkyr Teaching staff fimbalk.                   |
| 3. prof. S.G. Gunjal Teaching Stelf Juns                        |
| 4. Aishwarya Rajentru surau MBA-ITUR                            |
| 5. Sympadel Sunjary Duhimate MBA-IIC'R Stimate                  |
| 6. Akush sharad shumere MBH-2 ck dammania                       |
| 7. AKSHY Roijendry Bynkyr MBH-ICR AME                           |
| SUBNO-I - TO FINALISE The minuty Of privious meeting            |
| Resoulting NO-I The last meeting of Grivance Redressed          |
| committe was held on Triesday 201812000 The minuty were         |
| Read by sectetory and were confirmed by the members.            |
| Subject No-2: To Biscure The problem Regarding women            |
| Grivances IF any.                                               |
| under this Issue It is discussed that in out Insitute           |
| Environment is very good, and Mosuch Incident is Reported.      |
| All mebers have Fressed Satisfaction about work cuture          |
| and past resolution- resolution shat any problem unised         |
| should be Reported with affeor To The Director.                 |
| Subject No-3 - TO Take Necessary precautiff about woman         |
| Grivances All members have Etpressed Thier views in the moests  |
| As such no There is my Incident I case is Reported.             |
| Student member Advised to bring to Notice of any crivances      |
| before committee Immediating to hake the essary Action.         |
| Resouth No-3. Resoul That Necessary precuting maybe             |
| taken to prevent women brivances.                               |
| Subject no-4 To disques angather oubject with permission under  |
| This Nosybjear NO Fosue was for Liscussim of for vote of Thunks |
| meeting docterned as overs.                                     |
| June ( )                                                        |
| but. P. C. Panjan                                               |